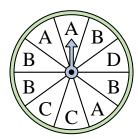

## Solve each problem.

1) Which number is the spinner most likely to land on?

4) Which letter is the spinner most likely to land on?

7) Which letter is the spinner least likely to land on?

10) Which number is the spinner least likely to land on?

2) Which two letters is the spinner equally likely to land on?

5) Which number is the spinner most likely to land on?

8) Which letter is the spinner least likely to land on?

11) Which two letters is the spinner equally likely to land on?

3) Which letter is the spinner least likely to land on?

6) Which two numbers is the spinner equally likely to land on?

9) Which number is the spinner least likely to land on?

**12)** Which letter is the spinner most likely to land on?