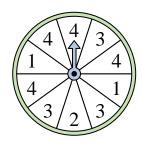

## Solve each problem.

1) Which number is the spinner most likely to land on?

4) Which letter is the spinner most likely to land on?

7) Which letter is the spinner least likely to land on?

10) Which number is the spinner least likely to land on?

2) Which two letters is the spinner equally likely to land on?

5) Which number is the spinner most likely to land on?

8) Which letter is the spinner least likely to land on?

11) Which two letters is the spinner equally likely to land on?

3) Which letter is the spinner least likely to land on?

6) Which two numbers is the spinner equally likely to land on?

9) Which number is the spinner least likely to land on?

**12)** Which letter is the spinner most likely to land on?