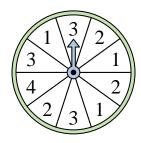

## Solve each problem.

1) Which number is the spinner most likely to land on?

4) Which letter is the spinner most likely to land on?

7) Which letter is the spinner least likely to land on?

10) Which number is the spinner least likely to land on?

2) Which two letters is the spinner equally likely to land on?

5) Which number is the spinner most likely to land on?

8) Which letter is the spinner least likely to land on?

11) Which two letters is the spinner equally likely to land on?

3) Which letter is the spinner least likely to land on?

6) Which two numbers is the spinner equally likely to land on?

9) Which number is the spinner least likely to land on?

**12)** Which letter is the spinner most likely to land on?