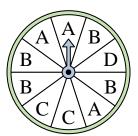

## Solve each problem.

1) Which number is the spinner most likely to land on?

4) Which letter is the spinner most likely to land on?

7) Which letter is the spinner least likely to land on?

10) Which number is the spinner least likely to land on?

2) Which two letters is the spinner equally likely to land on?

5) Which number is the spinner most likely to land on?

8) Which letter is the spinner least likely to land on?

11) Which two letters is the spinner equally likely to land on?

3) Which letter is the spinner least likely to land on?

6) Which two numbers is the spinner equally likely to land on?

9) Which number is the spinner least likely to land on?

**12)** Which letter is the spinner most likely to land on?