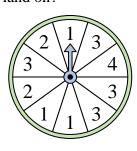

## Solve each problem.

1) Which number is the spinner most likely to land on?

4) Which letter is the spinner most likely to land on?

7) Which letter is the spinner least likely to land on?

10) Which number is the spinner least likely to land on?

2) Which two letters is the spinner equally likely to land on?

5) Which number is the spinner most likely to land on?

8) Which letter is the spinner least likely to land on?

11) Which two letters is the spinner equally likely to land on?

3) Which letter is the spinner least likely to land on?

6) Which two numbers is the spinner equally likely to land on?

9) Which number is the spinner least likely to land on?

Which letter is the spinner most likely to land on?