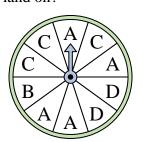

## Solve each problem.

1) Which number is the spinner most likely to land on?

4) Which letter is the spinner most likely to land on?

7) Which letter is the spinner least likely to land on?

10) Which number is the spinner least likely to land on?

2) Which two letters is the spinner equally likely to land on?

5) Which number is the spinner most likely to land on?

8) Which letter is the spinner least likely to land on?

11) Which two letters is the spinner equally likely to land on?

3) Which letter is the spinner least likely to land on?

6) Which two numbers is the spinner equally likely to land on?

9) Which number is the spinner least likely to land on?

Which letter is the spinner most likely to land on?

3) Which letter is the spinner least likely to land on?

6) Which two numbers is the spinner equally likely to land on?

9) Which number is the spinner least likely to land on?

**12)** Which letter is the spinner most likely to land on?