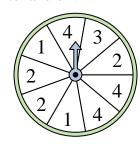

## Solve each problem.

1) Which number is the spinner most likely to land on?

4) Which letter is the spinner most likely to land on?

7) Which letter is the spinner least likely to land on?

10) Which number is the spinner least likely to land on?

2) Which two letters is the spinner equally likely to land on?

5) Which number is the spinner most likely to land on?

8) Which letter is the spinner least likely to land on?

11) Which two letters is the spinner equally likely to land on?

3) Which letter is the spinner least likely to land on?

6) Which two numbers is the spinner equally likely to land on?

9) Which number is the spinner least likely to land on?

Which letter is the spinner most likely to land on?