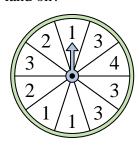

## Solve each problem.

1) Which number is the spinner most likely to land on?

4) Which letter is the spinner most likely to land on?

7) Which letter is the spinner least likely to land on?

10) Which number is the spinner least likely to land on?

2) Which two letters is the spinner equally likely to land on?

5) Which number is the spinner most likely to land on?

8) Which letter is the spinner least likely to land on?

11) Which two letters is the spinner equally likely to land on?

3) Which letter is the spinner least likely to land on?

6) Which two numbers is the spinner equally likely to land on?

9) Which number is the spinner least likely to land on?

Which letter is the spinner most likely to land on?