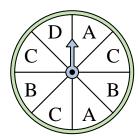

## Solve each problem.

1) Which number is the spinner most likely to land on?

4) Which letter is the spinner most likely to land on?

7) Which letter is the spinner least likely to land on?

10) Which number is the spinner least likely to land on?

2) Which two letters is the spinner equally likely to land on?

5) Which number is the spinner most likely to land on?

8) Which letter is the spinner least likely to land on?

11) Which two letters is the spinner equally likely to land on?

3) Which letter is the spinner least likely to land on?

6) Which two numbers is the spinner equally likely to land on?

9) Which number is the spinner least likely to land on?

Which letter is the spinner most likely to land on?