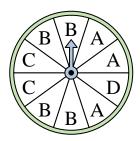

## Solve each problem.

1) Which number is the spinner most likely to land on?

4) Which letter is the spinner most likely to land on?

7) Which letter is the spinner least likely to land on?

10) Which number is the spinner least likely to land on?

2) Which two letters is the spinner equally likely to land on?

5) Which number is the spinner most likely to land on?

8) Which letter is the spinner least likely to land on?

11) Which two letters is the spinner equally likely to land on?

3) Which letter is the spinner least likely to land on?

6) Which two numbers is the spinner equally likely to land on?

9) Which number is the spinner least likely to land on?

**12)** Which letter is the spinner most likely to land on?