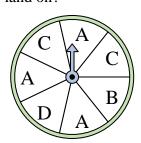

## Solve each problem.

1) Which number is the spinner most likely to land on?

4) Which letter is the spinner most likely to land on?

7) Which letter is the spinner least likely to land on?

10) Which number is the spinner least likely to land on?

2) Which two letters is the spinner equally likely to land on?

5) Which number is the spinner most likely to land on?

8) Which letter is the spinner least likely to land on?

11) Which two letters is the spinner equally likely to land on?

3) Which letter is the spinner least likely to land on?

6) Which two numbers is the spinner equally likely to land on?

9) Which number is the spinner least likely to land on?

Which letter is the spinner most likely to land on?