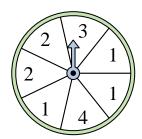

## Solve each problem.

1) Which number is the spinner most likely to land on?

4) Which letter is the spinner most likely to land on?

7) Which letter is the spinner least likely to land on?

10) Which number is the spinner least likely to land on?

2) Which two letters is the spinner equally likely to land on?

5) Which number is the spinner most likely to land on?

8) Which letter is the spinner least likely to land on?

11) Which two letters is the spinner equally likely to land on?

3) Which letter is the spinner least likely to land on?

6) Which two numbers is the spinner equally likely to land on?

9) Which number is the spinner least likely to land on?

Which letter is the spinner most likely to land on?