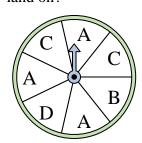

## Solve each problem.

1) Which number is the spinner most likely to land on?

4) Which letter is the spinner most likely to land on?

7) Which letter is the spinner least likely to land on?

10) Which number is the spinner least likely to land on?

2) Which two letters is the spinner equally likely to land on?

5) Which number is the spinner most likely to land on?

8) Which letter is the spinner least likely to land on?

11) Which two letters is the spinner equally likely to land on?

3) Which letter is the spinner least likely to land on?

6) Which two numbers is the spinner equally likely to land on?

9) Which number is the spinner least likely to land on?

Which letter is the spinner most likely to land on?