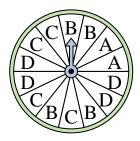

## Solve each problem.

1) Which number is the spinner most likely to land on?

4) Which letter is the spinner most likely to land on?

7) Which letter is the spinner least likely to land on?

10) Which number is the spinner least likely to land on?

2) Which two letters is the spinner equally likely to land on?

5) Which number is the spinner most likely to land on?

8) Which letter is the spinner least likely to land on?

11) Which two letters is the spinner equally likely to land on?

3) Which letter is the spinner least likely to land on?

6) Which two numbers is the spinner equally likely to land on?

9) Which number is the spinner least likely to land on?

**12)** Which letter is the spinner most likely to land on?