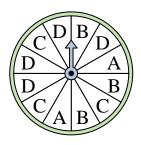

## Solve each problem.

1) Which number is the spinner most likely to land on?

4) Which letter is the spinner most likely to land on?

7) Which letter is the spinner least likely to land on?

10) Which number is the spinner least likely to land on?

2) Which two letters is the spinner equally likely to land on?

5) Which number is the spinner most likely to land on?

8) Which letter is the spinner least likely to land on?

11) Which two letters is the spinner equally likely to land on?

3) Which letter is the spinner least likely to land on?

6) Which two numbers is the spinner equally likely to land on?

9) Which number is the spinner least likely to land on?

**12)** Which letter is the spinner most likely to land on?