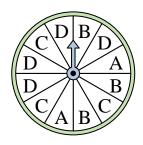

## Solve each problem.

1) Which number is the spinner most likely to land on?

4) Which letter is the spinner most likely to land on?

7) Which letter is the spinner least likely to land on?

10) Which number is the spinner least likely to land on?

2) Which two letters is the spinner equally likely to land on?

5) Which number is the spinner most likely to land on?

8) Which letter is the spinner least likely to land on?

11) Which two letters is the spinner equally likely to land on?

3) Which letter is the spinner least likely to land on?

6) Which two numbers is the spinner equally likely to land on?

9) Which number is the spinner least likely to land on?

**12)** Which letter is the spinner most likely to land on?