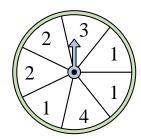

## Solve each problem.

1) Which number is the spinner most likely to land on?

4) Which letter is the spinner most likely to land on?

7) Which letter is the spinner least likely to land on?

10) Which number is the spinner least likely to land on?

2) Which two letters is the spinner equally likely to land on?

5) Which number is the spinner most likely to land on?

8) Which letter is the spinner least likely to land on?

11) Which two letters is the spinner equally likely to land on?

3) Which letter is the spinner least likely to land on?

6) Which two numbers is the spinner equally likely to land on?

9) Which number is the spinner least likely to land on?

Which letter is the spinner most likely to land on?