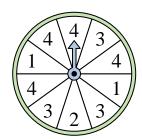

## Solve each problem.

1) Which number is the spinner most likely to land on?

4) Which letter is the spinner most likely to land on?

7) Which letter is the spinner least likely to land on?

10) Which number is the spinner least likely to land on?

2) Which two letters is the spinner equally likely to land on?

5) Which number is the spinner most likely to land on?

8) Which letter is the spinner least likely to land on?

11) Which two letters is the spinner equally likely to land on?

3) Which letter is the spinner least likely to land on?

6) Which two numbers is the spinner equally likely to land on?

9) Which number is the spinner least likely to land on?

**12)** Which letter is the spinner most likely to land on?