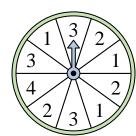

## Solve each problem.

1) Which number is the spinner most likely to land on?

4) Which letter is the spinner most likely to land on?

7) Which letter is the spinner least likely to land on?

10) Which number is the spinner least likely to land on?

2) Which two letters is the spinner equally likely to land on?

5) Which number is the spinner most likely to land on?

8) Which letter is the spinner least likely to land on?

11) Which two letters is the spinner equally likely to land on?

3) Which letter is the spinner least likely to land on?

6) Which two numbers is the spinner equally likely to land on?

9) Which number is the spinner least likely to land on?

**12)** Which letter is the spinner most likely to land on?