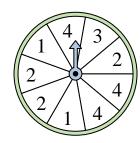

## Solve each problem.

1) Which number is the spinner most likely to land on?

4) Which letter is the spinner most likely to land on?

7) Which letter is the spinner least likely to land on?

10) Which number is the spinner least likely to land on?

2) Which two letters is the spinner equally likely to land on?

5) Which number is the spinner most likely to land on?

8) Which letter is the spinner least likely to land on?

11) Which two letters is the spinner equally likely to land on?

3) Which letter is the spinner least likely to land on?

6) Which two numbers is the spinner equally likely to land on?

9) Which number is the spinner least likely to land on?

Which letter is the spinner most likely to land on?