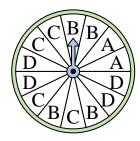

## Solve each problem.

1) Which number is the spinner most likely to land on?

4) Which letter is the spinner most likely to land on?

7) Which letter is the spinner least likely to land on?

10) Which number is the spinner least likely to land on?

2) Which two letters is the spinner equally likely to land on?

5) Which number is the spinner most likely to land on?

8) Which letter is the spinner least likely to land on?

11) Which two letters is the spinner equally likely to land on?

3) Which letter is the spinner least likely to land on?

6) Which two numbers is the spinner equally likely to land on?

9) Which number is the spinner least likely to land on?

**12)** Which letter is the spinner most likely to land on?