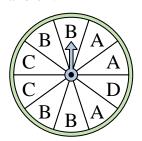

## Solve each problem.

1) Which number is the spinner most likely to land on?

4) Which letter is the spinner most likely to land on?

7) Which letter is the spinner least likely to land on?

10) Which number is the spinner least likely to land on?

2) Which two letters is the spinner equally likely to land on?

5) Which number is the spinner most likely to land on?

8) Which letter is the spinner least likely to land on?

11) Which two letters is the spinner equally likely to land on?

3) Which letter is the spinner least likely to land on?

6) Which two numbers is the spinner equally likely to land on?

9) Which number is the spinner least likely to land on?

**12)** Which letter is the spinner most likely to land on?