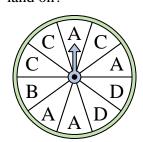

## Solve each problem.

1) Which number is the spinner most likely to land on?

4) Which letter is the spinner most likely to land on?

7) Which letter is the spinner least likely to land on?

10) Which number is the spinner least likely to land on?

2) Which two letters is the spinner equally likely to land on?

5) Which number is the spinner most likely to land on?

8) Which letter is the spinner least likely to land on?

11) Which two letters is the spinner equally likely to land on?

3) Which letter is the spinner least likely to land on?

6) Which two numbers is the spinner equally likely to land on?

9) Which number is the spinner least likely to land on?

Which letter is the spinner most likely to land on?