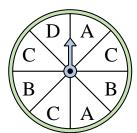

## Solve each problem.

1) Which number is the spinner most likely to land on?

4) Which letter is the spinner most likely to land on?

7) Which letter is the spinner least likely to land on?

10) Which number is the spinner least likely to land on?

2) Which two letters is the spinner equally likely to land on?

5) Which number is the spinner most likely to land on?

8) Which letter is the spinner least likely to land on?

11) Which two letters is the spinner equally likely to land on?

3) Which letter is the spinner least likely to land on?

6) Which two numbers is the spinner equally likely to land on?

9) Which number is the spinner least likely to land on?

Which letter is the spinner most likely to land on?